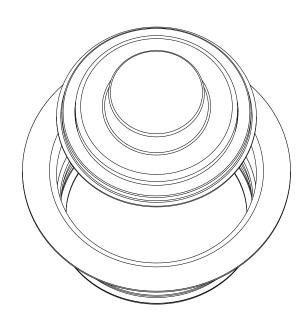

# Stainless Steel Disposal Trim

#### **Features**

- Intended for Continuous Feed 3-Bolt Mount Disposals with 3 3/8" I.D.
- Will Fit a Sink up to 5/8" Thick
- High Quality Finish
- Resistant to Rust and Corrosion
- Easy to Install