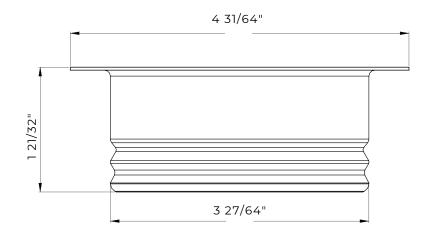

#### **Features**

- Intended for Continuous Feed 3-Bolt Mount Disposals with 3 3/8" I.D.
- Will Fit a Sink up to 5/8" Thick
- High Quality Finish
- Resistant to Rust and Corrosion
- Easy to Install