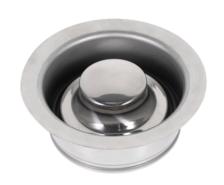

# Stainless Steel Disposal Trim

#### **Features**

- Intended for Continuous Feed 3-Bolt Mount Disposals with 3 3/8" I.D.
- Will Fit a Sink up to 5/8" Thick
- High Quality Finish
- Resistant to Rust and Corrosion
- Easy to Install