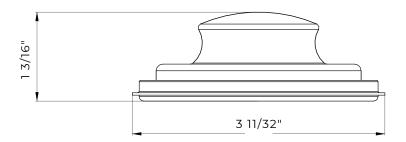

#### **Features**

- Intended for Continuous Feed 3-Bolt Mount Disposals with 3 3/8" I.D.
- Will Fit a Sink up to 5/8" Thick
- High Quality Finish
- Resistant to Rust and Corrosion
- Easy to Install